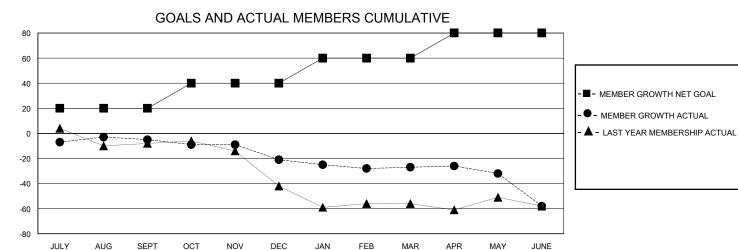

## District 26 M7

Results as of: 6/30/2020

| GMT: | LOCATION MISSOURI | GMT CA |
|------|-------------------|--------|
|      |                   |        |

| Clubs                 |               |           |               | Members               |                       |                         |                                                    |  |
|-----------------------|---------------|-----------|---------------|-----------------------|-----------------------|-------------------------|----------------------------------------------------|--|
| RESULTS FOR 2019-2020 |               |           |               | RESULTS FOR 2019-2020 |                       |                         |                                                    |  |
| QUARTER               | NEW CLUB GOAL | NEW CLUBS | DROPPED CLUBS | QUARTER MEMB          | ER GROWTH NET<br>GOAL | MEMBER GROWTH<br>ACTUAL | DROPPED<br>MEMBERS ACTUAL<br>(including transfers) |  |
| JULY/AUG/SEPT         | 0             | 0         | 0             | JULY/AUG/SEPT         | 20                    | 25                      | 28                                                 |  |
| OCT/NOV/DEC           | 0             | 0         | 0             | OCT/NOV/DEC           | 20                    | 19                      | 34                                                 |  |
| JAN/FEB/MAR           | 0             | 0         | 1             | JAN/FEB/MAR           | 20                    | 8                       | 13                                                 |  |
| APR/MAY/JUNE          | 0             | 0         | 0             | APR/MAY/JUNE          | 20                    | 1                       | 32                                                 |  |